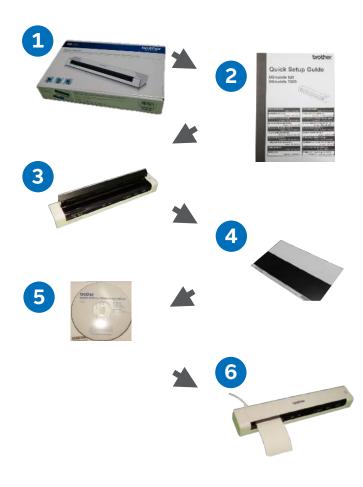

## Brother DS 620 Mobile Receipt Scanner

- Forms an integral part of your EMV (VIABLE) test kit
- Gives greater control and flexibility to your EMV testing process
- Significantly reduces testing time

## Easily scans receipts for submission with your test results!

- · Ideal for desktop or on-the-go
- Powered via the included USB cable no wall outlet needed
- Compact and lightweight, measuring under 12" in length and weighing less than 1lb
- Scans in colour or black/white
- Windows and Mac compatible