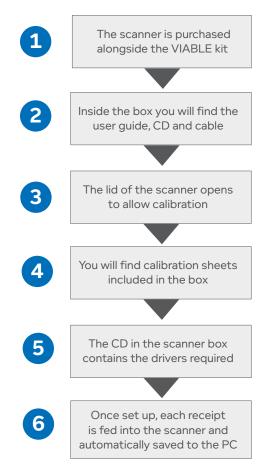

## Brother DS 620 Mobile Receipt Scanner

- Forms an integral part of your EMV (VIABLE) test kit
- Gives greater control and flexibility to your EMV testing process
- Significantly reduces testing time

## Available for use with Vantiv VIABLE v4 and above

## Easily scans receipts for submission with your test results!

- · Ideal for desktop or on-the-go
- Powered via the included USB cable no wall outlet needed
- Compact and lightweight, measuring under 12" in length and weighing less than 1lb
- Scans in colour or black/white
- Windows and Mac compatible