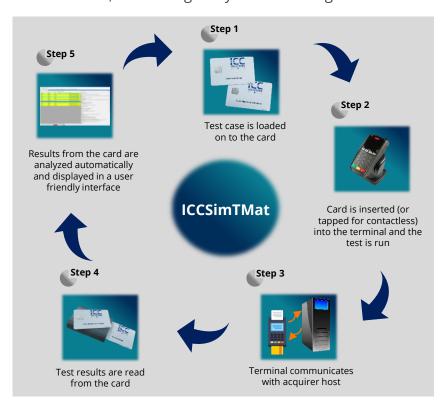

The ICCSimTMat portfolio of test suites feature a powerful, user-friendly interface to allow for clear and effective testing. Designed to be self-contained, transaction logs are easily captured without the need for complex hardware additions, restrictive card adaptors, separate spy software or a huge deck of cards. Updates are instantly downloadable, eliminating delays whilst testing.