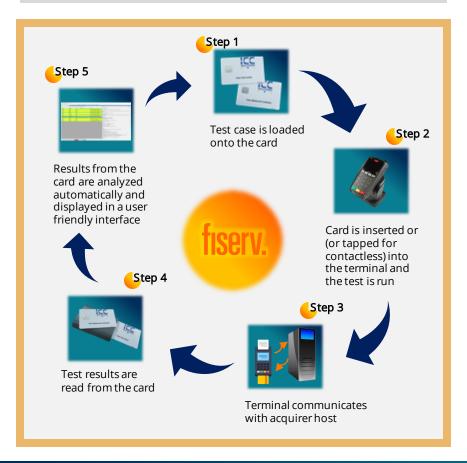

## **ICCSimTMat for Fiserv**

The ICCSimTMat for Fiserv features a powerful user friendly interface - enabling efficient test campaigns, offering exceptional value and designed to be totally self-contained with no other components required.

With the ICCSimTMat for Fiserv, there's no need for complex hardware, a restrictive card adaptor, separate spy software or huge card decks.

Fully approved EMV testing for all the major payment brands:

American Express Discover DNA

INTERAC Mastercard Visa



## Includes:

- Software required for testing all the major payment brands.
- All test cards required to run the tests
- USB Licence Key
- Card reader/ writer unit
- First year support & maintenance- includingHelpdesk access

## ICC Solutions can also provide:

- Test card packs for post deployment testing
- Testing Services